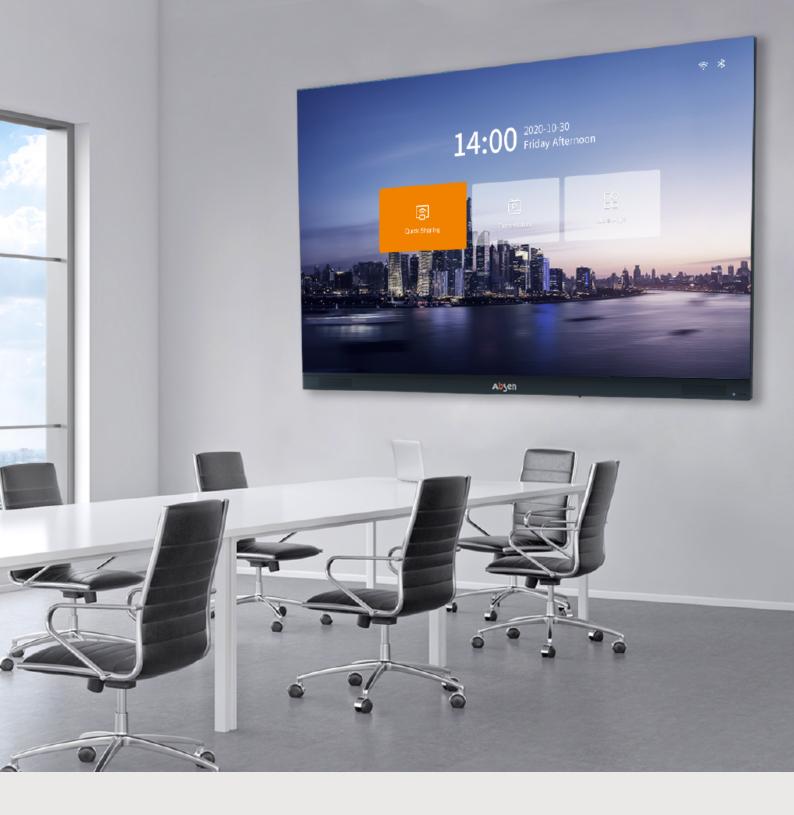

# Absenicon

Absenicon is a revolutionary all-in-one LED screen for conferencing. It helps users to better facilitate presentations, brainstorming and decision-making.

### Delivering the Ultimate Meeting Experience >>>>