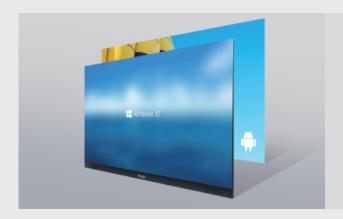

# Absenicon

Absenicon is a revolutionary all-in-one LED screen for conferencing. It helps users to better facilitate presentations, brainstorming and decision-making.

#### > Smart

Windows 10/ Android 8.0 dual operating system

Color temperature and brightness adjustment

Four Scene Modes: standard/cinema/conference/soft light mode

Dual system | Dual Wi-Fi channel | 4+16G storage