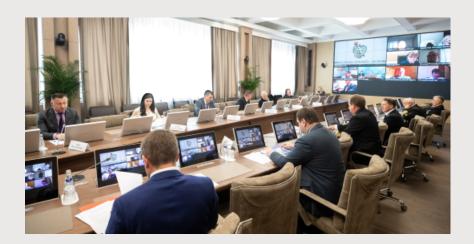

# Meeting Room Solution >>>>

#### ⊙ Common meeting room

Ultra-wide display viewing angle, 350nit brightness, promising a comfortable and bright meeting environment for enterprise or government.