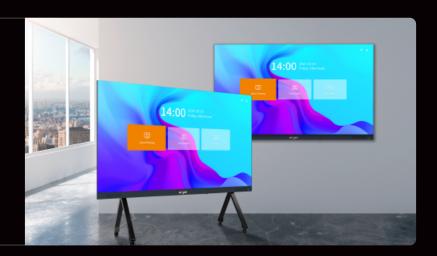

# Quick Installation and Maintenance

Wall mounting/mobile stand installation 2 people x 2 hour to be ready for use Single module disassembly takes only 2 seconds

# Diverse Applications >>>>

Absenicon is versatile and reliable, perfect for various applications.