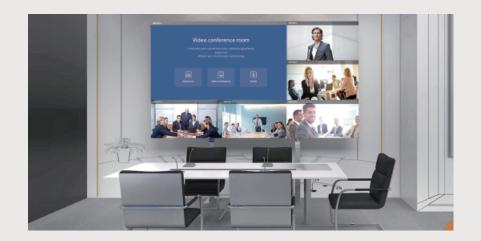

#### ⊙ Video conference room

Compatible with mainstream video conferencing software, ensuring smooth screen share without buffering or sound sync issues.