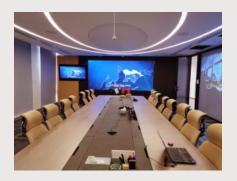

# Meeting Room Solution >>>>

#### ⊙ Common meeting room

Ultra-wide display viewing angle, 350nit brightness, promising a comfortable and bright meeting environment for enterprise or government.

#### ⊙ Video conference room

Compatible with mainstream video conferencing software, ensuring smooth screen share without buffering or sound sync issues.