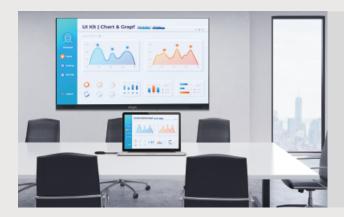

#### ⊙ Video conference room

Compatible with mainstream video conferencing software, ensuring smooth screen share without buffering or sound sync issues.