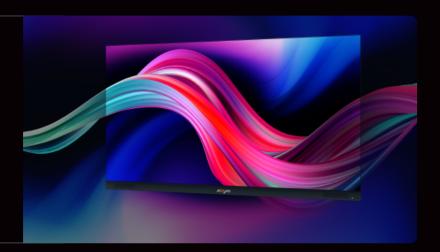

# Absenicon<sup>30</sup>

# Absenicon

Absenicon is a revolutionary all-in-one LED screen for conferencing. It helps users to better facilitate presentations, brainstorming and decision-making.

### Delivering the Ultimate Meeting Experience >>>>