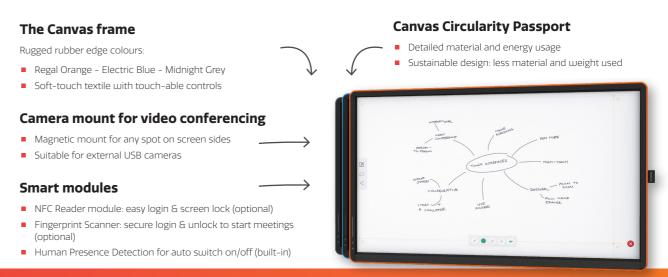

## **Over the Example 2** Available configurations and optional modules

Upgrade your CTOUCH Canvas with these optional modules. Configure your collaboration platform and choose the options that suit you best.